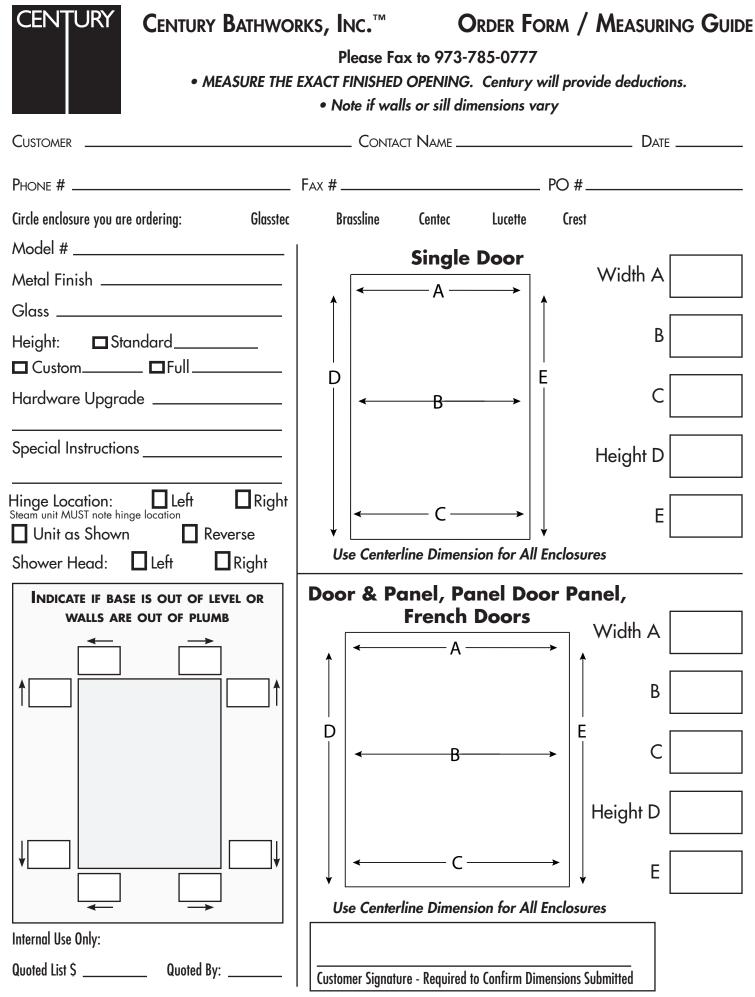

Century Bathworks, Inc.™ = 250 Lackawanna Avenue = West Paterson, NJ 07424 = 973 785 4290 = 800 524 2578 = fax 973 785 0777 = www.centurybathworks.com

| CENTURY CENTURY BATHWOR                                       | κs, Inc.™                                                     | Order Form /          | MEASURING GUIDE            |
|---------------------------------------------------------------|---------------------------------------------------------------|-----------------------|----------------------------|
| • MEASURE THE E                                               | Please Fax to 973<br>XACT FINISHED OPENIN                     |                       | vide deductions.           |
|                                                               | • Note if walls or sill a                                     |                       |                            |
| Customer                                                      | Contact Name                                                  |                       | Date                       |
| Рнопе #                                                       | Fax #                                                         | PO #                  |                            |
| Circle enclosure you are ordering: Glasstec                   | Brassline Centec                                              | Lucette Crest         | t Caprice                  |
| Model #                                                       | Sliding Sto                                                   | all Enclosure         |                            |
| Metal Finish                                                  |                                                               | <b>A</b>              |                            |
| Glass<br>Height: Datandard                                    |                                                               | A                     | В                          |
| □ Custom □ Full<br>Hardware Upgrade                           | <br>D<br><b>↓</b>                                             | B                     | с                          |
| Special Instructions                                          |                                                               |                       | Height D                   |
| Unit as Shown                                                 | ↓ /<br><                                                      | C                     |                            |
| Shower Head: Left Right                                       | Use Centerline Dime                                           | nsion for All Enclosu | res                        |
| INDICATE IF BASE IS OUT OF LEVEL OR<br>WALLS ARE OUT OF PLUMB | Corner S                                                      | liding Stall          | A                          |
|                                                               |                                                               | use o                 | B<br>only if buttress wall |
|                                                               | D                                                             |                       | C                          |
|                                                               |                                                               |                       | D                          |
|                                                               |                                                               | A B                   | E                          |
|                                                               | Use Centerline Dime                                           | nsion for All Enclosu | res F                      |
| Internal Use Only:                                            |                                                               |                       |                            |
| Quoted List \$ Quoted By:                                     | Customer Signature - Required to Confirm Dimensions Submitted |                       |                            |