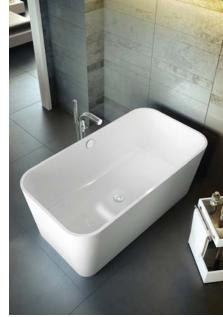

# The dream combination:

A 5' x7' bathroom and an ios/edge bathtub

ios IOS-N-SW

Edge EDG-N-SW

• Fits perfectly in a typical 5'x7' bathroom - ideal for a retrofit

- Generous depth big bathtub luxury
- Dual-ended designs great for sharing
- Reveal more floor and wall no fussy fabrication
- Vessel basins available design coordination
- ENGLISHCAST® construction naturally white single piece casting
- 25 year warranty peace of mind