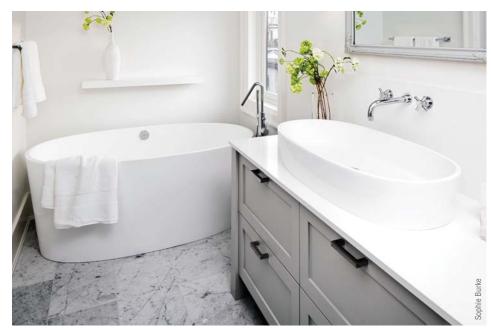

# The dream combination:

A 5' x7' bathroom and an ios/edge bathtub

ios IOS-N-SW

Edge EDG-N-SW

• Fits perfectly in a typical 5'x7' bathroom - ideal for a retrofit

- Generous depth big bathtub luxury
- Dual-ended designs great for sharing
- Reveal more floor and wall no fussy fabrication
- Vessel basins available design coordination
- ENGLISHCAST® construction naturally white single piece casting
- 25 year warranty peace of mind