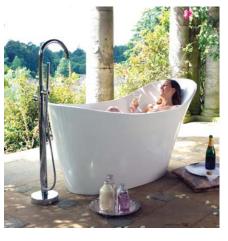

# The dream combination:

A 5' x7' bathroom and an ios/edge bathtub

ios IOS-N-SW

Edge EDG-N-SW

• Fits perfectly in a typical 5'x7' bathroom - ideal for a retrofit

- Generous depth big bathtub luxury
- Dual-ended designs great for sharing
- Reveal more floor and wall no fussy fabrication
- Vessel basins available design coordination
- ENGLISHCAST® construction naturally white single piece casting
- 25 year warranty peace of mind