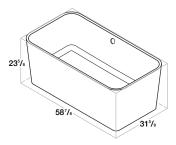

# The dream combination:

A 5' x7' bathroom and an ios/edge bathtub

ios IOS-N-SW

Edge EDG-N-SW

• Fits perfectly in a typical 5'x7' bathroom - ideal for a retrofit

- Generous depth big bathtub luxury
- Dual-ended designs great for sharing
- Reveal more floor and wall no fussy fabrication
- Vessel basins available design coordination
- ENGLISHCAST® construction naturally white single piece casting
- 25 year warranty peace of mind