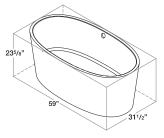

# The dream combination:

A 5' x7' bathroom and an ios/edge bathtub

ios IOS-N-SW

Edge EDG-N-SW

• Fits perfectly in a typical 5'x7' bathroom - ideal for a retrofit

- Generous depth big bathtub luxury
- Dual-ended designs great for sharing
- Reveal more floor and wall no fussy fabrication
- Vessel basins available design coordination
- ENGLISHCAST® construction naturally white single piece casting
- 25 year warranty peace of mind