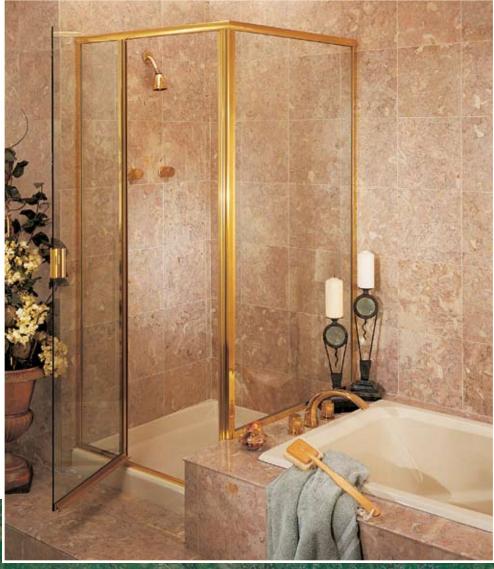

CH-1628-B Panel, Door, Notched Panel on Buttress Gold Anodized Finish and Antique Glass with 6" C-Pull Handle Upgrade

CT-636-B Corner Tub Enclosure with Buttress Silver Anodized Finish and Clear Glass with Traditional Towel Bar Upgrade