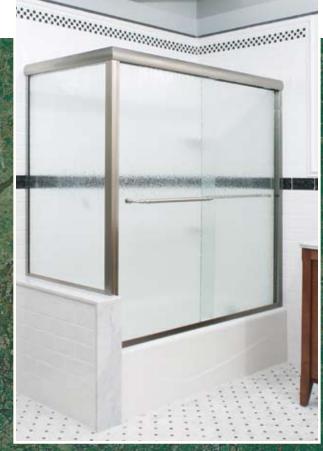

Standard Clamp On Handle

CT-5 Tub Enclosure Satin Nickel Finish and Clear Glass with Traditional Towel Bar Upgrade

CH-1627 Door & Panel
Silver Anodized Finish and Bubble Glass
with 6" C-pull Handle Upgrade

CH-1628-B Panel, Door, Notched Panel on Buttress Gold Anodized Finish and Antique Glass with 6" C-Pull Handle Upgrade

CT-636-B Corner Tub Enclosure with Buttress Silver Anodized Finish and Clear Glass with Traditional Towel Bar Upgrade

Upgrade Flat Header for Slider Models

CH-1627 Door & Panel, Satin Nickel Finish & Clear Glass with 6" C-Pull Handle Upgrade

CT-636-B Corner Tub Enclosure, Satin Nickel Finish & Bubble Glass with Spindle Towel Bar Upgrade