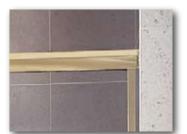

## **Decorative Finish Options**

Centec offers 18 finish options, or we can custom match the finish to your color scheme.

Centec comes standard with a contemporary round header for both slider and hinged models. Upgrade flat and crown headers are available.

Round Header for Centec Slider Models

Round Header for Centec Hinge Models

CT-5 Tub Enclosure with Optional Flat Header Gold Anodized Finish and Clear Glass with Traditional Towel Bar Upgrade

Upgrade Crown Header for Slider Models

Upgrade Flat Header for Slider Models

CH-1627 Door & Panel, Satin Nickel Finish & Clear Glass with 6" C-Pull Handle Upgrade

CT-636-B Corner Tub Enclosure, Satin Nickel Finish & Bubble Glass with Spindle Towel Bar Upgrade