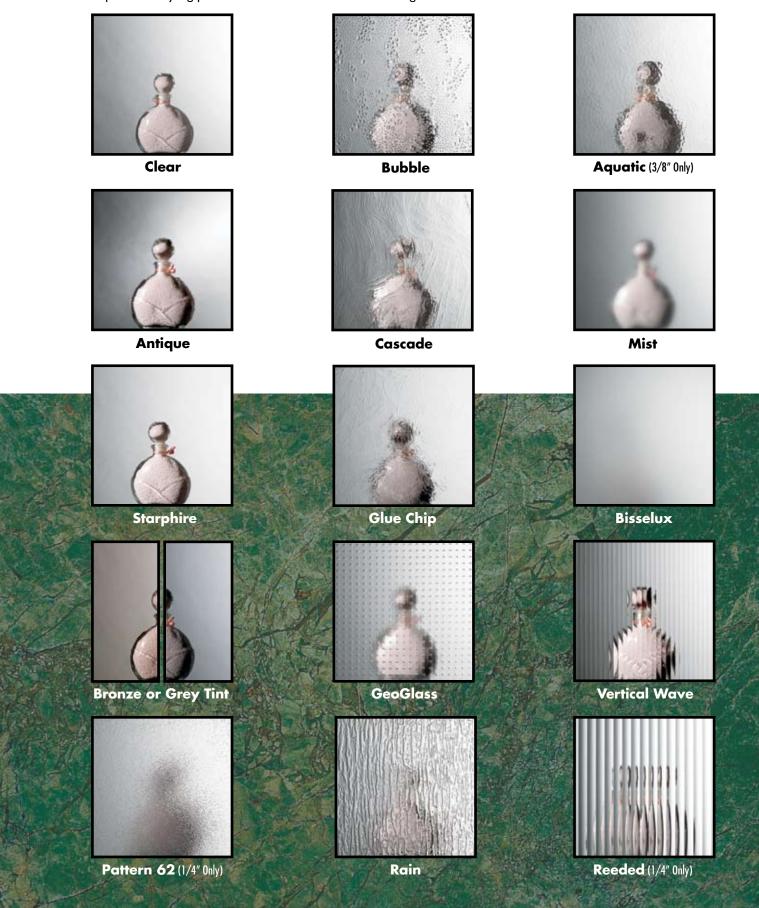

# **Decorative Glass Options**

Centec is available in a broad choice of glass options to complement your Century shower door. Explore the styling possibilities with the use of decorative glass.