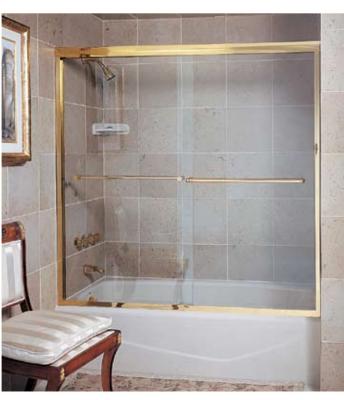

Standard Clamp On Handle

CT-5 Tub Enclosure Satin Nickel Finish and Clear Glass with Traditional Towel Bar Upgrade

CH-1627 Door & Panel
Silver Anodized Finish and Bubble Glass
with 6" C-pull Handle Upgrade