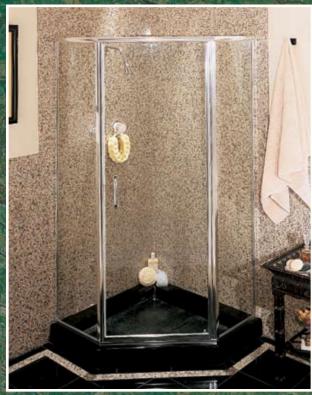

CH-1669 Neo-Angle Enclosure, Silver Anodized Finish & Clear Glass with 6" C-Pull Handle Upgrade

Centec enclosures feature a unique rounded header design constructed of heavy gauge high polished aluminum for a contemporary look. Choose from 18 finish options or custom paint, 10 hardware options, and 16 glass options for the perfect match to your decor.