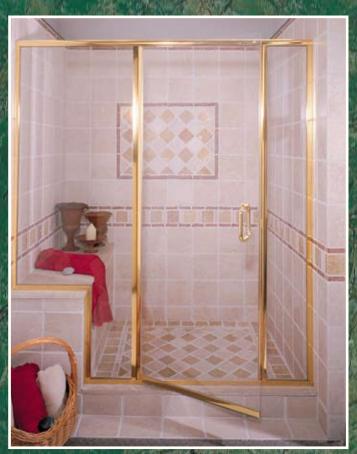

CS-5 Shower Stall Enclosure
Gold Anodized Finish & Antique Glass with Traditional Towel Bar Upgrade

CENTURY

www.centurybathworks.com