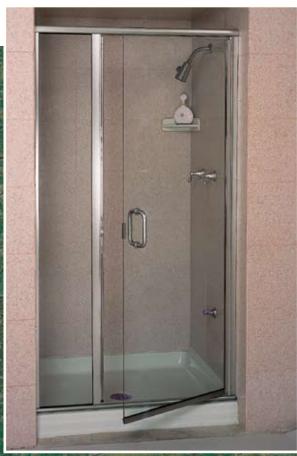

### Centec Series

Top quality frameless sliding and semi-frameless hinged enclosures with unlimited options make it the perfect fit.

CH-1631-B Corner Enclosure, Gold Anodized Finish & Clear Glass with Standard Handle

Standard Clamp On Handle

CT-5 Tub Enclosure Satin Nickel Finish and Clear Glass with Traditional Towel Bar Upgrade

CH-1627 Door & Panel
Silver Anodized Finish and Bubble Glass
with 6" C-pull Handle Upgrade