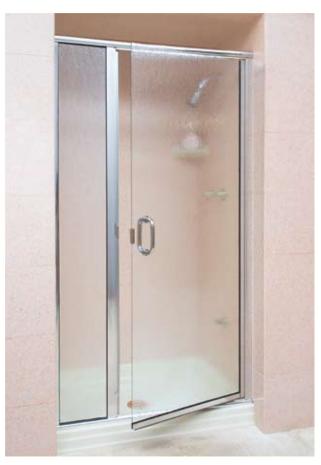

Standard Clamp On Handle

CT-5 Tub Enclosure Satin Nickel Finish and Clear Glass with Traditional Towel Bar Upgrade

CH-1627 Door & Panel
Silver Anodized Finish and Bubble Glass
with 6" C-pull Handle Upgrade