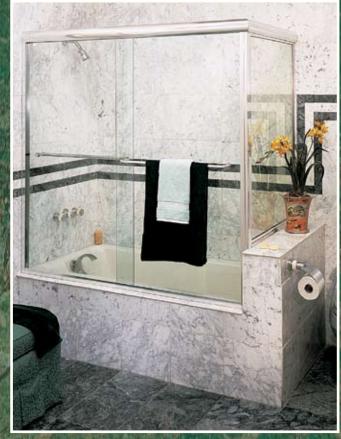

Standard Clamp On Handle

CT-5 Tub Enclosure Satin Nickel Finish and Clear Glass with Traditional Towel Bar Upgrade

CH-1627 Door & Panel
Silver Anodized Finish and Bubble Glass
with 6" C-pull Handle Upgrade