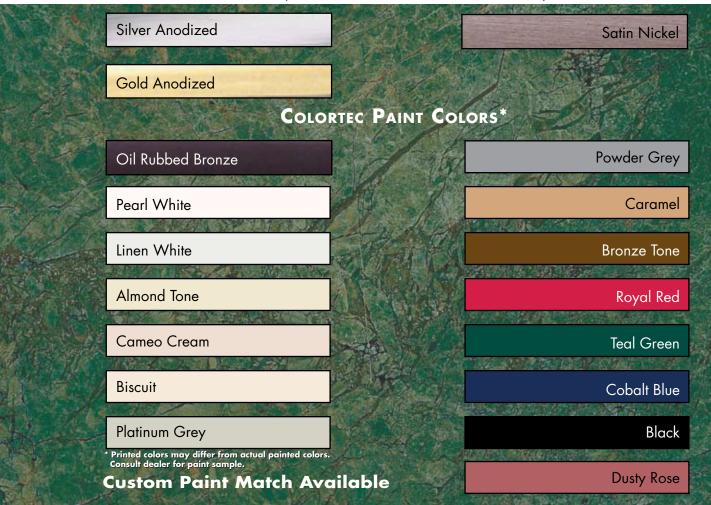

## **Decorative Finish Options**

Centec offers 18 finish options, or we can custom match the finish to your color scheme.

Centec comes standard with a contemporary round header for both slider and hinged models. Upgrade flat and crown headers are available.