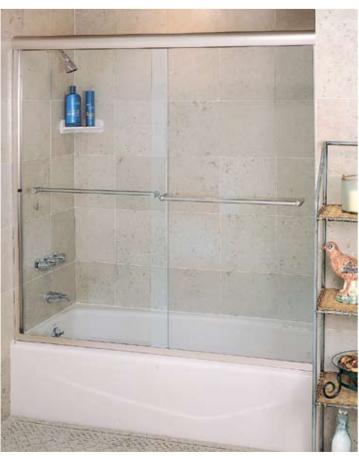

Standard Clamp On Handle

CT-5 Tub Enclosure Satin Nickel Finish and Clear Glass with Traditional Towel Bar Upgrade

CH-1627 Door & Panel
Silver Anodized Finish and Bubble Glass
with 6" C-pull Handle Upgrade

Round Header for Centec Slider Models

Round Header for Centec Hinge Models

CT-5 Tub Enclosure with Optional Flat Header Gold Anodized Finish and Clear Glass with Traditional Towel Bar Upgrade

Upgrade Crown Header for Slider Models