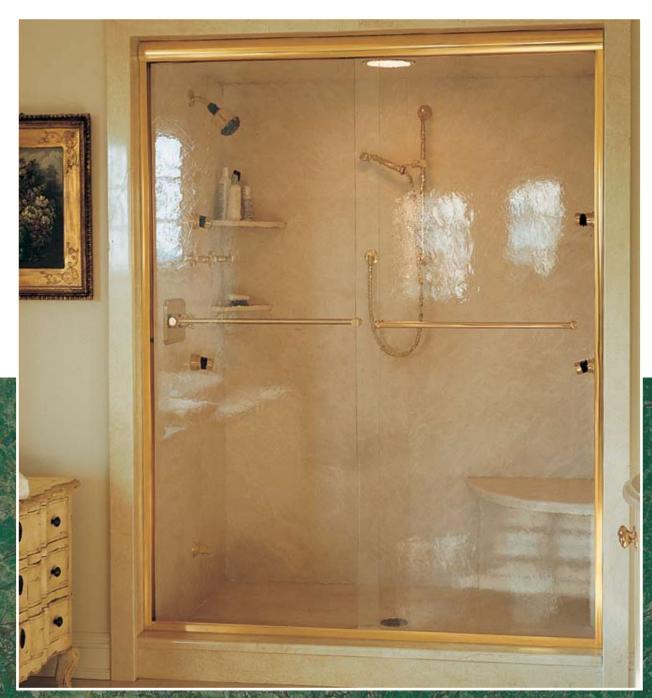

Standard Clamp On Handle

CT-5 Tub Enclosure Satin Nickel Finish and Clear Glass with Traditional Towel Bar Upgrade

CH-1627 Door & Panel
Silver Anodized Finish and Bubble Glass
with 6" C-pull Handle Upgrade