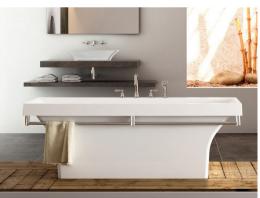

## victoria (1) alber t®

Cast as a single piece from volcanic limestone and high grade resins, ENGLISHCAST® makes every Victoria + Albert bathtub special.

- Warm high insulation properties
- Beautiful natural high gloss finish
- Lasting 25 year warranty
- Renewable surface scratches simply polish out
- Strong does not creak or flex
- Practical drillable for customized faucet location
- Unique exterior can be painted, faux finished or stenciled

## victoria ( albert ®

Cast as a single piece from volcanic limestone and high grade resins, ENGLISHCAST® makes every Victoria + Albert bathtub special.

- Warm high insulation properties
- Beautiful natural high gloss finish
- Lasting 25 year warranty
- Renewable surface scratches simply polish out
- Strong does not creak or flex
- Practical drillable for customized faucet location
- Unique exterior can be painted, faux finished or stenciled