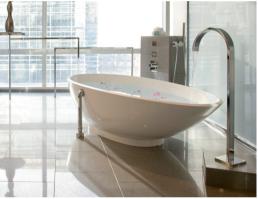

## victoria (1) alber t®

Cast as a single piece from volcanic limestone and high grade resins, ENGLISHCAST® makes every Victoria + Albert bathtub special.

- Warm high insulation properties
- Beautiful natural high gloss finish
- Lasting 25 year warranty
- Renewable surface scratches simply polish out
- Strong does not creak or flex
- Practical drillable for customized faucet location
- Unique exterior can be painted, faux finished or stenciled

## victoria ( albert ®

Cast as a single piece from volcanic limestone and high grade resins, ENGLISHCAST® makes every Victoria + Albert bathtub special.

- Warm high insulation properties
- Beautiful natural high gloss finish
- Lasting 25 year warranty
- Renewable surface scratches simply polish out
- Strong does not creak or flex
- Practical drillable for customized faucet location
- Unique exterior can be painted, faux finished or stenciled