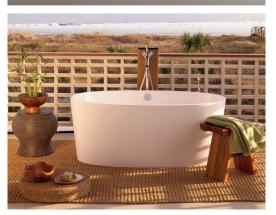

## victoria (1) alber t®

Cast as a single piece from volcanic limestone and high grade resins, ENGLISHCAST® makes every Victoria + Albert bathtub special.

- Warm high insulation properties
- Beautiful natural high gloss finish
- Lasting 25 year warranty
- Renewable surface scratches simply polish out
- Strong does not creak or flex
- Practical drillable for customized faucet location
- Unique exterior can be painted, faux finished or stenciled

## victoria ( albert ®

Cast as a single piece from volcanic limestone and high grade resins, ENGLISHCAST® makes every Victoria + Albert bathtub special.

- Warm high insulation properties
- Beautiful natural high gloss finish
- Lasting 25 year warranty
- Renewable surface scratches simply polish out
- Strong does not creak or flex
- Practical drillable for customized faucet location
- Unique exterior can be painted, faux finished or stenciled