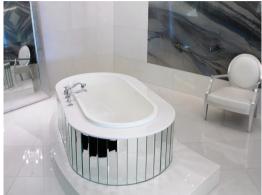

## victoria (1) alber t®

Cast as a single piece from volcanic limestone and high grade resins, ENGLISHCAST® makes every Victoria + Albert bathtub special.

- Warm high insulation properties
- Beautiful natural high gloss finish
- Lasting 25 year warranty
- Renewable surface scratches simply polish out
- Strong does not creak or flex
- Practical drillable for customized faucet location
- Unique exterior can be painted, faux finished or stenciled

## victoria ( albert ®

Cast as a single piece from volcanic limestone and high grade resins, ENGLISHCAST® makes every Victoria + Albert bathtub special.

- Warm high insulation properties
- Beautiful natural high gloss finish
- Lasting 25 year warranty
- Renewable surface scratches simply polish out
- Strong does not creak or flex
- Practical drillable for customized faucet location
- Unique exterior can be painted, faux finished or stenciled